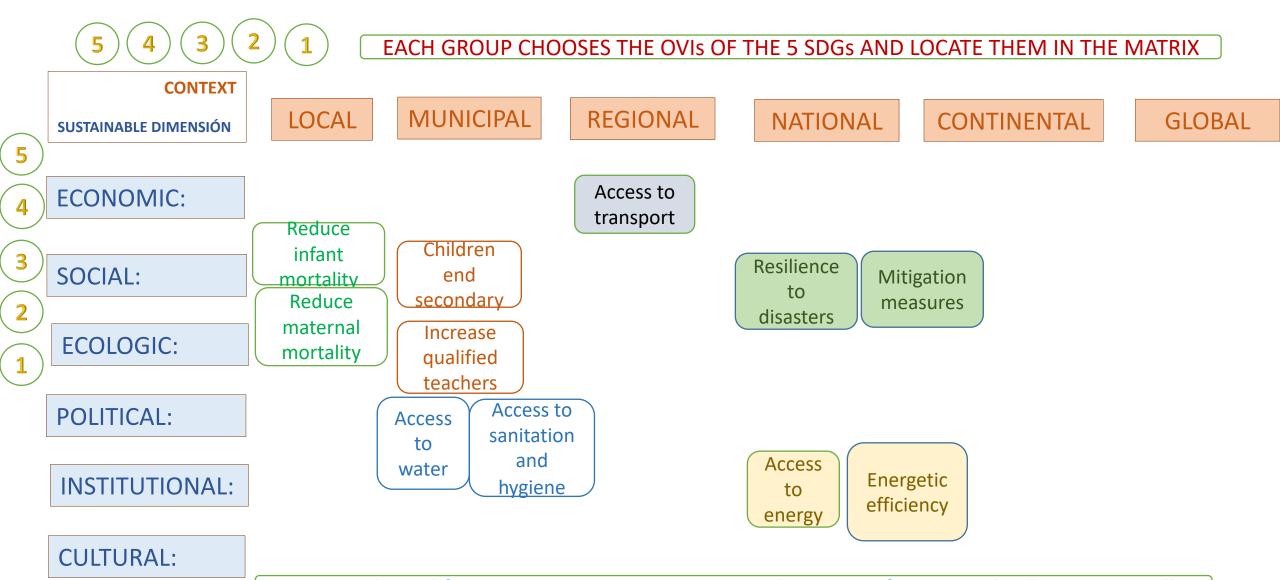

## UNITS FOR GROUP WORK ON THE SDGs

Step 4: SELECT THE MOST IMPORTANT INDICATORS FOR EACH SDG AND LOCATE THEM IN THE MATRIX