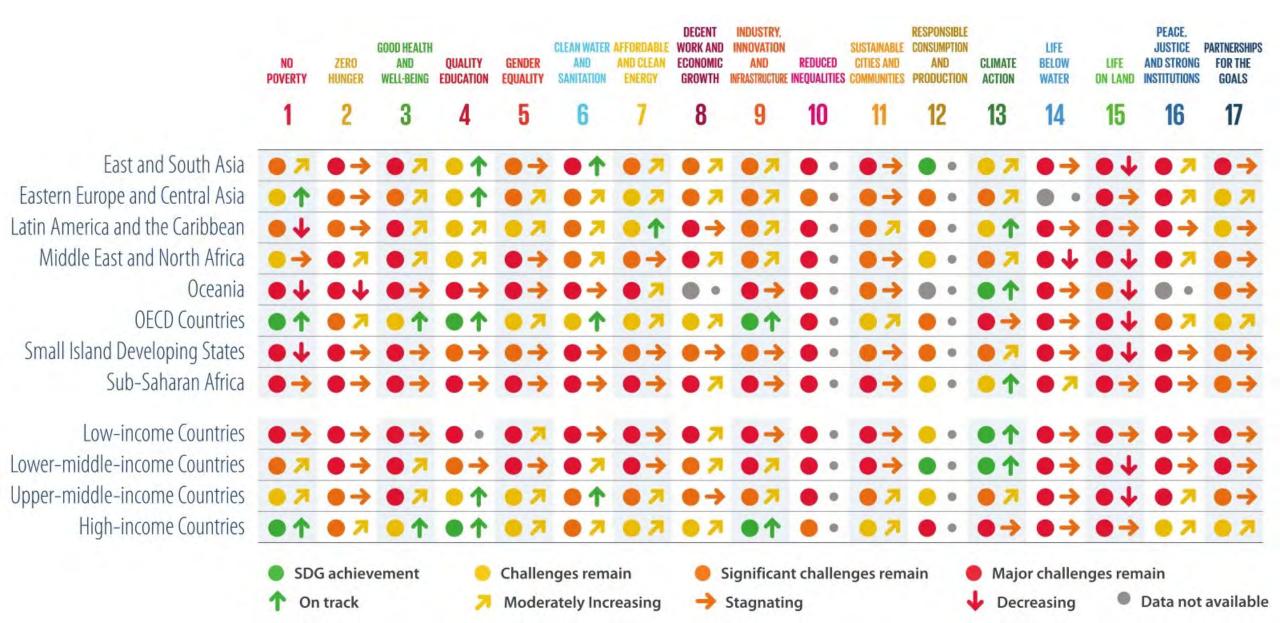

| hallenge | s remain              | • N                                             | Aajor ch              | allenges               | remain                |                       |                       |
|                   | 1 On                  | track                 |                                  | 7                     | Modera                | tely Incre                       | asing                             | → Sta                                    | gnating                                          |          |                       | 🔸 I                                             | Decreas               | ing                    | Data                  | not avail             | able                  |

## Fig. 2.19 2021 SDG dashboard levels and trends by region